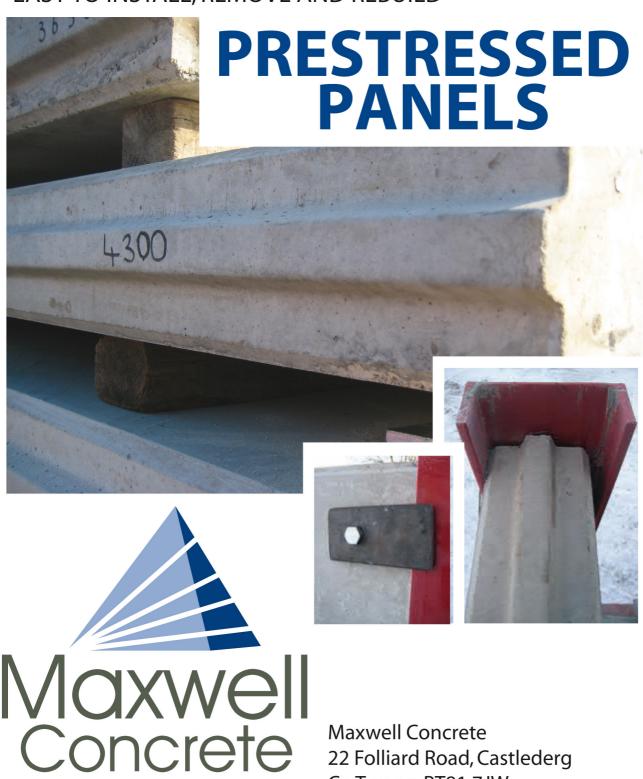

#### **TECHNICAL:**

- PANELS SUPPORTED BY STANCHIONS & INSTALLED HORIZONTALLY ACROSS
  THE BAY WIDTH, PLACED EITHER ON THE FACE OR BETWEEN THE WEBS OF
  THE STANCHIONS.
- PANELS ARE PRODUCED STANDARD 100MM (4") DEEP
- PANELS ARE PRODUCED STANDARD 150MM (6") DEEP
- JOINTS MAY BE CLOSED USING RESIN BASED SEALANTS

#### **VANTAGE POINT:**

- FAST ERECTION, FLEXIBLE PROPERTIES AND ECONOMICAL IN TERMS OF PRODUCT PURPOSE
- \* See below for engineers recommended spans

| DEPTH      | LENGTH             | HEIGHT (FT) | HEIGHT (MM)   |
|------------|--------------------|-------------|---------------|
| 100mm (4") | Up to 4800mm (16') | 4' + 5'     | 1200mm/1500mm |
| 150mm (6") | Up to 6100mm (20') | 4' + 5'     | 1200mm/1500mm |